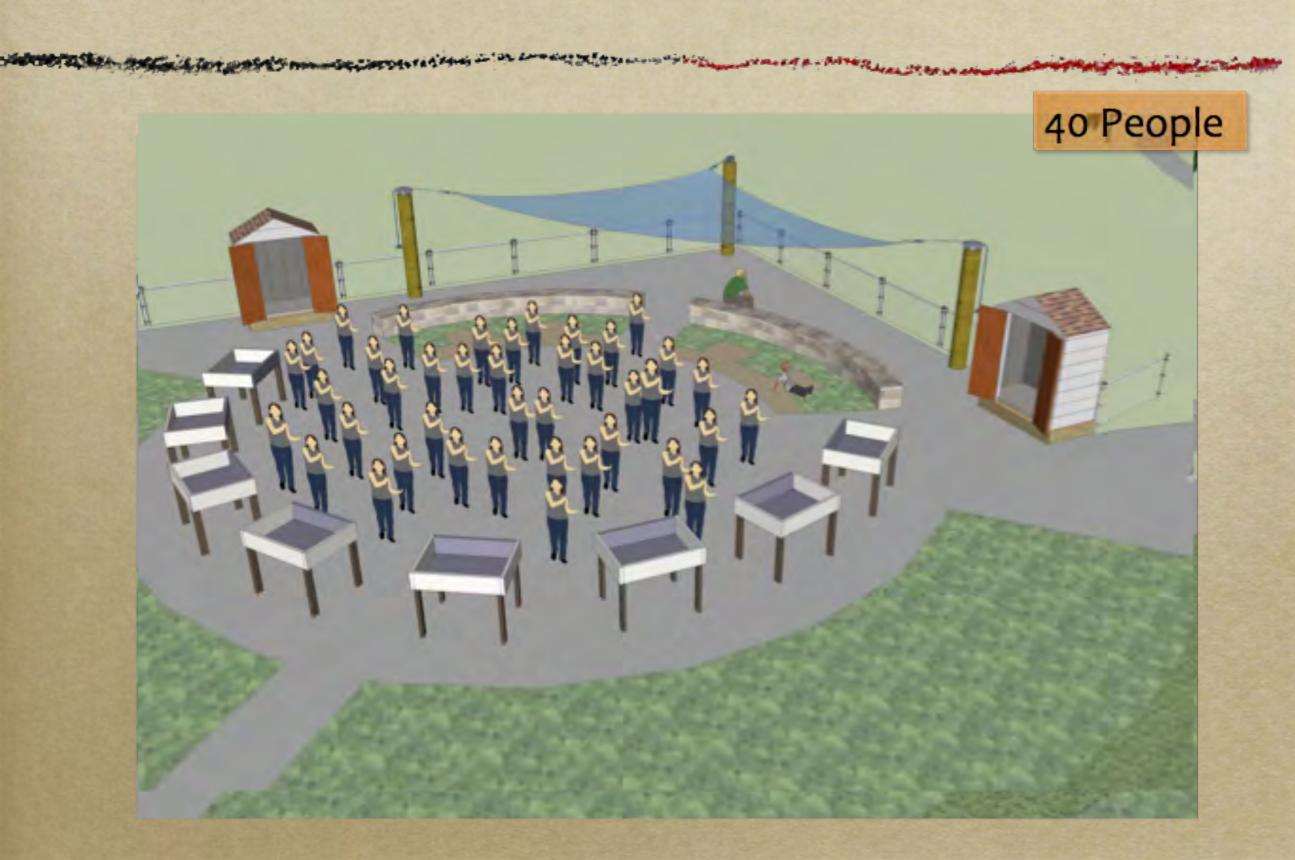

- Welcoming entrance
- Easy access to water
- Landscaping beyond veggies, make an attractive space
- Broad issue: how people in the neighborhood relate; want to bring them together
- Natives, organic if possible

### Proposed Design



### Designed Elements

Essential Elements
Welcoming entrance
Gathering space in garden
Space for children's programming
Wheel chair access
Walkway from Stellman Road

Other Elements
Shade
Sitting area
Easy access to tools & compost
Large garden plots for individuals or groups to share
No locks

Use garden to bring community together, renters, and owners
Strawberries

No infringement to other users of park Orchard

As open as possible Space for art installations or performances Easy access to water



#### Ground View









### Gathering Space Potential



#### Garden Plot Sizes

Size and number of plots shown on design are flexible.