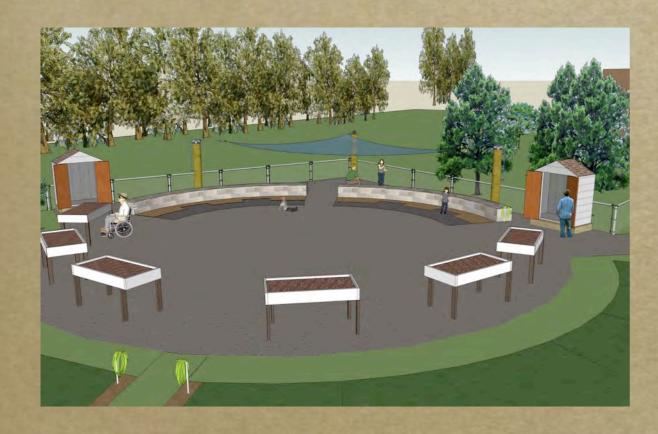

#### Ground View

#### Community Garden Space - Essential Elements

- Welcoming, gathering space in the garden accessible upon entering garden
- Space for children's programming, teaching & learning in garden
- Wheel chair access
- Walkway from Stellman Road

#### Important – not expressed as essential

- Some shade
- Benches for sitting, attention to needs of elders
- Easy access to tools and compost
- Large garden plots that individuals or groups might share
- No locks
- Use garden to bring community together, renters and owners
- Strawberries
- No infringement to other users of park

#### Exciting Ideas – not expressed as essential

- Orchard
- As open as possible
- Space for art installations or performances
- Welcoming entrance
- Easy access to water
- Landscaping beyond veggies, make an attractive space
- Broad issue: how people in the neighborhood relate; want to bring them together
- Natives, organic if possible