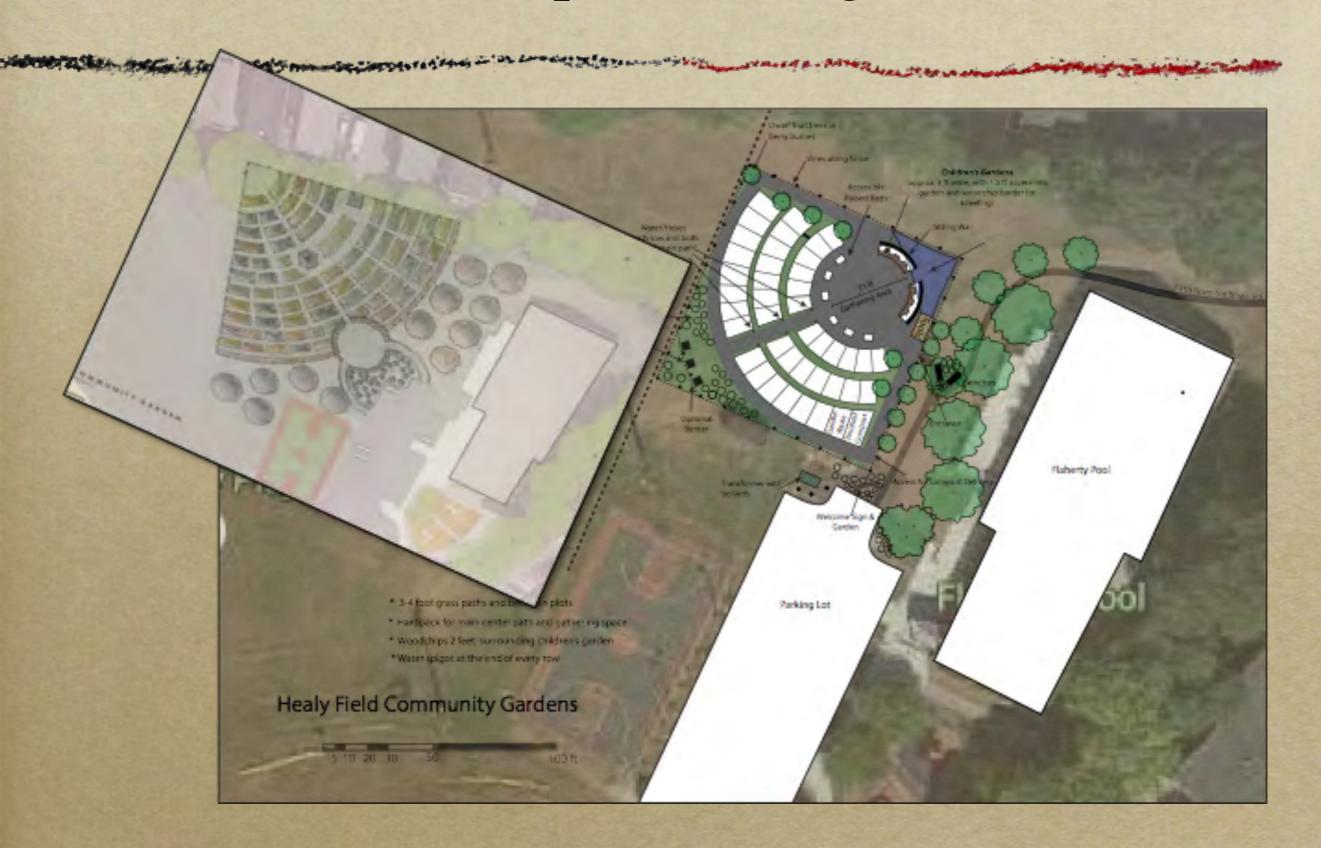

### Proposed Design

### Designed Elements

Essential Elements
Welcoming entrance
Gathering space in garden
Space for children's programming
Wheel chair access
Walkway from Stellman Road

Other Elements
Shade
Sitting area
Easy access to tools & compost
Large garden plots for individuals or groups to share
No locks

Use garden to bring community together, renters, and owners
Strawberries

No infringement to other users of park Orchard

As open as possible Space for art installations or performances Easy access to water

#### Garden Plot Sizes

Size and number of plots shown on design are flexible.