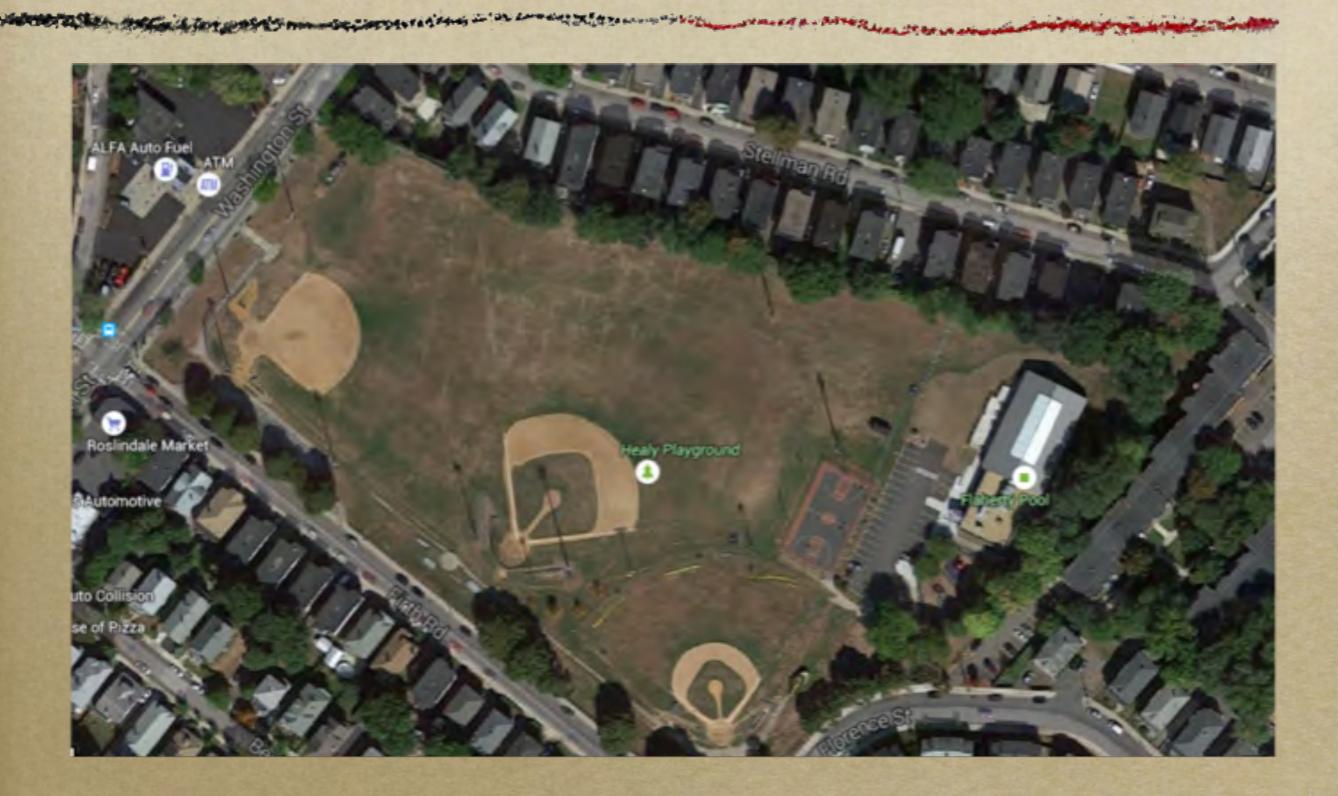

### Proposed Site

### Proposed Site

at Healy Field

Community Design Meeting
On the Field
Thursday, October 1st 5:30 – 6:30 pm
Meet at Flaherty Pool Entrance

Meet at Flaherty Pool Entrance 160 Florence Street Roslindale In case of rain, meet at Roslindale Community Center 6 Cummins Huy