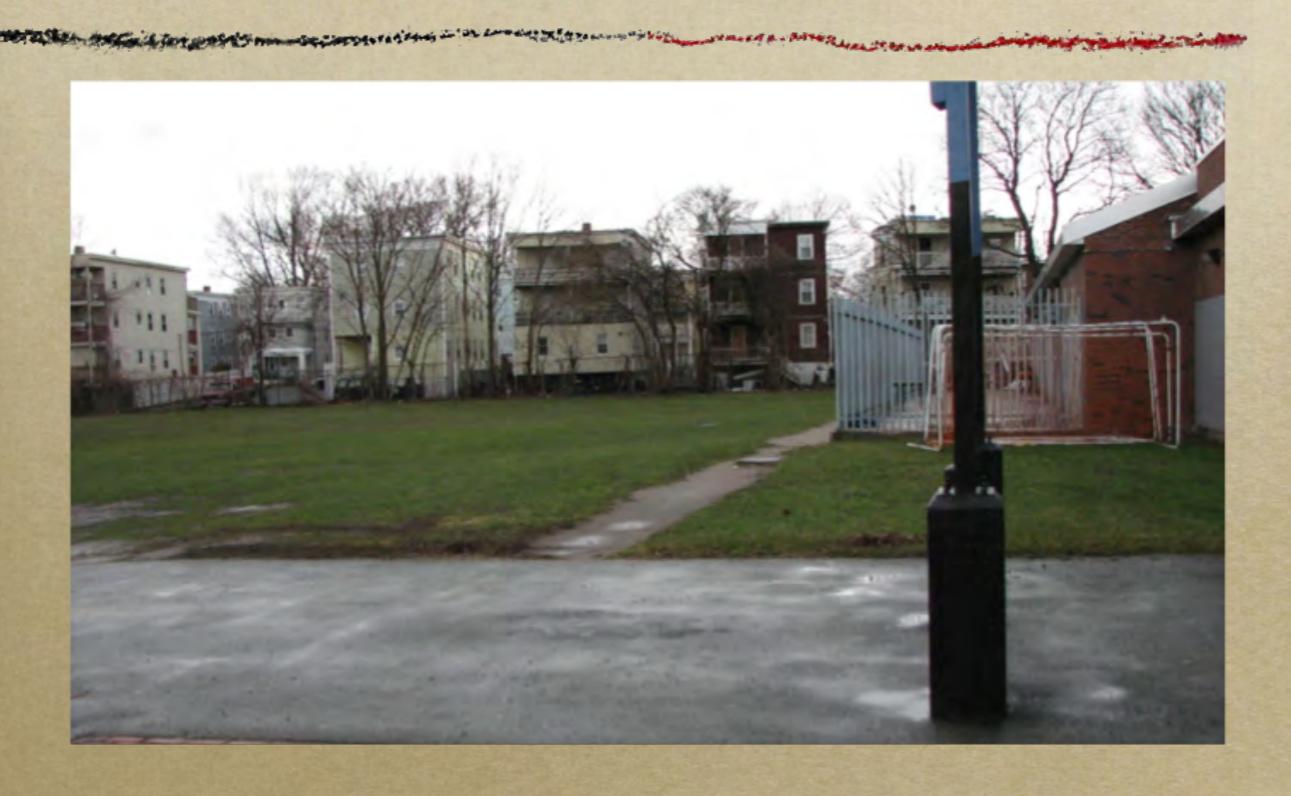

# Community Garden

Healy Playground Roslindale

### Proposed Site



### Proposed Site





at Healy Field



Community Design Meeting
On the Field
Thursday, October 1st 5:30 – 6:30 pm
Meet at Flaherty Pool Entrance

Meet at Flaherty Pool Entrance 160 Florence Street Roslindale In case of rain, meet at Roslindale Community Center 6 Cummins Huy

> For more information contact: Deb 617.522.8383 debalbenberg@gmail.com

## Community Meetings



#### Results of Community Meetings & Surveys

#### Community Garden Space - Essential Elements

- Welcoming, gathering space in the garden accessible upon entering garden
- Space for children's programming, teaching & learning in garden
- Wheel chair access
- Walkway from Stellman Road

#### Important – not expressed as essential

- Some shade
- Benches for sitting, attention to needs of elders
- Easy access to tools and compost
- Large ga