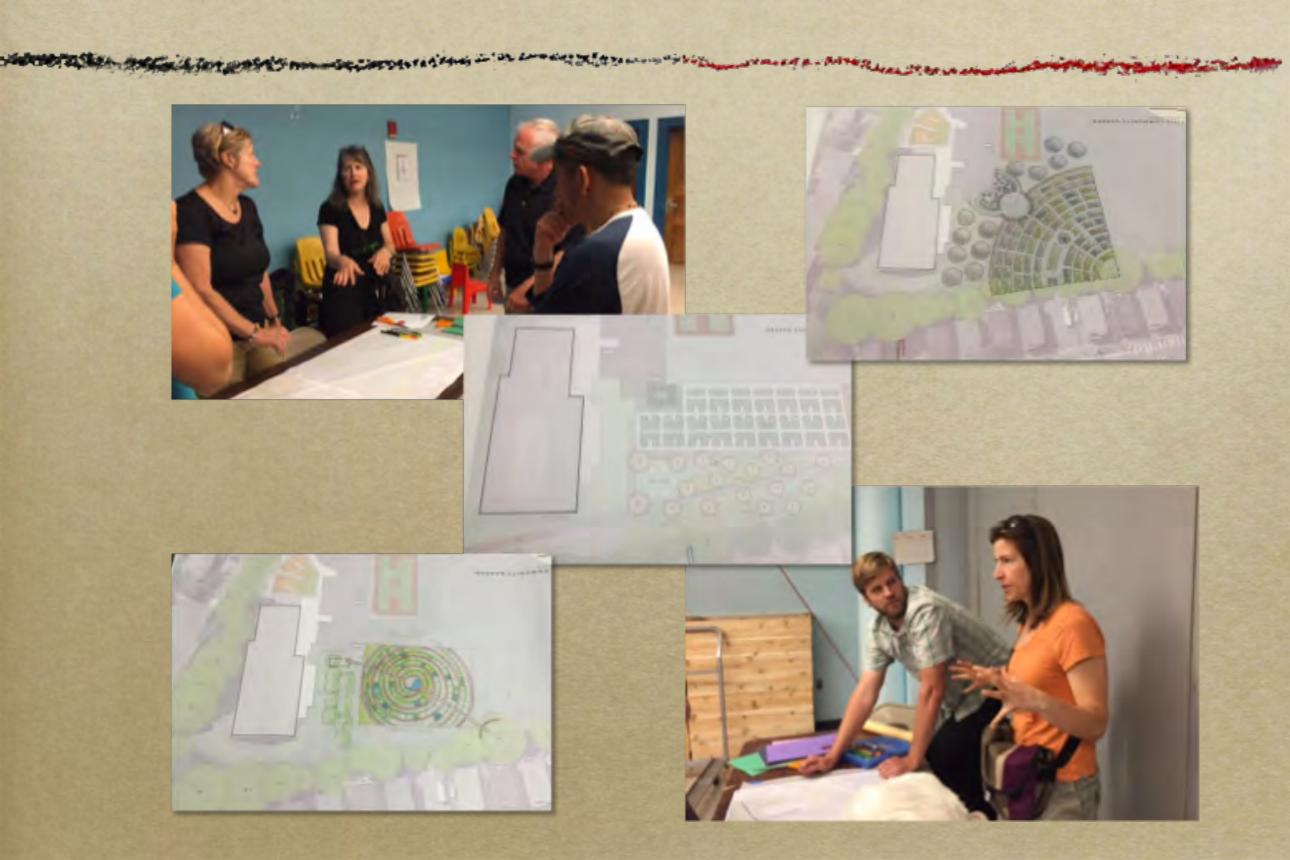

### Proposed Design

### Designed Elements

Essential Elements
Welcoming entrance
Gathering space in garden
Space for children's programming
Wheel chair access
Walkway from Stellman Road

Other Elements
Shade
Sitting area
Easy access to tools & compost
Large garden plots for individuals or groups to share
No locks

Use garden to bring community together, renters, and owners
Strawberries

No infringement to other users of park Orchard

As open as possible Space for art installations or performances Easy access to water

### Gathering Space Potential

#### Garden Plot Sizes

Size and number of plots shown on design are flexible.